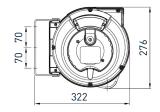

# **Technical specifications**

| Robot control | Box size        | Extension length          | Cabinet connection | 1 Dimensions (mm)          | Kg Kg Weight (kg) |
|---------------|-----------------|---------------------------|--------------------|----------------------------|-------------------|
| G2            | Medium<br>Large | 10 m<br>15 m / 20 m / 25m | 4 m                | 322x219x276<br>450x225x384 | 6kg<br>9kg        |
| G3            | Medium<br>Large | 10 m<br>15 m / 20 m / 25m | 4 m                | 322x219x276<br>450x225x384 | 6kg<br>9kg        |
| G4            | Medium<br>Large | 10 m<br>15 m / 20 m / 25m | 4 m                | 322x219x276<br>450x225x384 | 6kg<br>9kg        |