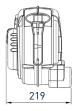

# **Technical specifications**

| Robot control | Box size        | Extension length          | Cabinet connection | 1 Dimensions (mm)          | Kg Kg Weight (kg) |
|---------------|-----------------|---------------------------|--------------------|----------------------------|-------------------|
| G2            | Medium<br>Large | 10 m<br>15 m / 20 m / 25m | 4 m                | 322x219x276<br>450x225x384 | 6kg<br>9kg        |
| G3            | Medium<br>Large | 10 m<br>15 m / 20 m / 25m | 4 m                | 322x219x276<br>450x225x384 | 6kg<br>9kg        |
| G4            | Medium<br>Large | 10 m<br>15 m / 20 m / 25m | 4 m                | 322x219x276<br>450x225x384 | 6kg<br>9kg        |