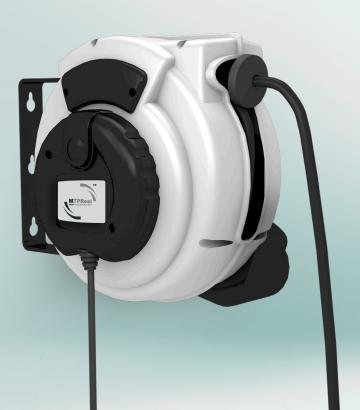

## Medium

The **MTPReel** is available for the handheld operator panels of PANASONIC.

## **Extras**

- Housing made of shock-resistant material
- Stable, rotatable mounting bracket
- Integrated brake module for a careful cable retraction
- Spring loaded cable retraction system
- Detachable automatic cable release and retraction brake every 50 cm
- Rotating contact transmission system for secure data transmission