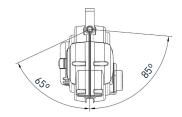

# **Technical specifications**

| Robot control | Box size        | Extension length          | Cabinet connection | 1 Dimensions (mm)          | Kg Kg Weight (kg) |
|---------------|-----------------|---------------------------|--------------------|----------------------------|-------------------|
| G2            | Medium<br>Large | 10 m<br>15 m / 20 m / 25m | 4 m                | 322x219x276<br>450x225x384 | 6kg<br>9kg        |
| G3            | Medium<br>Large | 10 m<br>15 m / 20 m / 25m | 4 m                | 322x219x276<br>450x225x384 | 6kg<br>9kg        |
| G4            | Medium<br>Large | 10 m<br>15 m / 20 m / 25m | 4 m                | 322x219x276<br>450x225x384 | 6kg<br>9kg        |