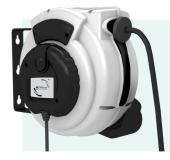

## Medium

The **MTPReel** is available for the handheld operator panels of PANASONIC.

## **Extras**

- Housing made of shock-resistant material
- Stable, rotatable mounting bracket
- Integrated brake module for a careful cable retraction
- Spring loaded cable retraction system
- Detachable automatic cable release and retraction brake every 50 cm
- Rotating contact transmission system for secure data transmission