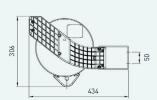

## **Technical specifications**

|     | Robot control | Box size    | Extension length | Cabinet connection | ↑  Dimensions (mm) | Kg Kg Weight (kg) |
|-----|---------------|-------------|------------------|--------------------|--------------------|-------------------|
| SP1 |               | MTPReel - 0 | Bis max. 20 m    | 2,5 m / 4,0 m      | 434x227x384        | 4,5kg             |
|     | SP2           | MTPReel - 0 | Bis max. 20 m    | 2,5 m / 4,0 m      | 434x227x384        | 4,5kg             |