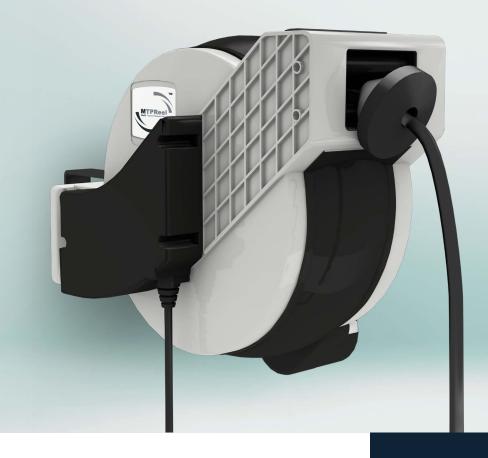

# MTPReel™ STÄUBLI

**SUMCOD**ROBOTICS

The automatic cable retraction system for improved workplace safety

## **Extras**

- Housing made of shock-resistant material
- Stable, rotatable mounting bracket
- Integrated brake module for a careful cable retraction
- Spring loaded cable retraction system
- Detachable automatic cable release and retraction brake every 50 cm
- Rotating contact transmission system for secure data transmission