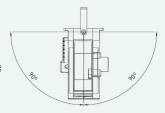

#### Installation element

- Profile tube stands (rigid or rotatable)
- Control cabinet fixing plates, aluminium profiles or fence elements