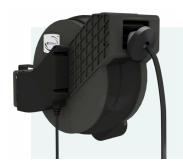

## MTPReel<sup>™</sup>-O B+M surface systems

The automatic cable retraction system for improved workplace safety

Exclusive sale via **b+m surface systems GmbH** 

| $\bigcirc$ |  |
|------------|--|
| (G)        |  |
| r-2        |  |

### Plant safety optimisation

Properly storing the connector cable in the MTPReel protects it from dirt and accidental damage, which significantly increases its service life and improves safety within the operational facility.