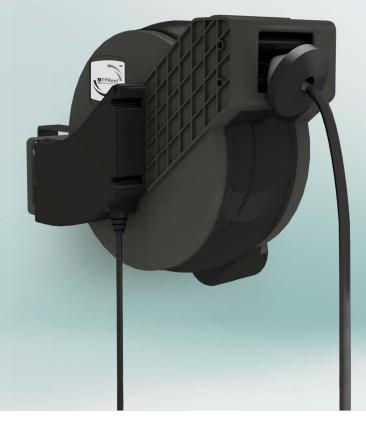

## MTPReel<sup>™</sup>-O B+M surface systems

The automatic cable retraction system for improved workplace safety

Exclusive sale via **b+m surface systems GmbH** 

| $\bigcirc$ |  |
|------------|--|
| (G)        |  |
| r-2        |  |

## + Extras

- Housing made of shock-resistant material
- Stable, rotatable mounting bracket
- Integrated brake module for a careful cable retraction
- Spring loaded cable retraction system
- Detachable automatic cable release and retraction brake every 50 cm
- Rotating contact transmission system for secure data transmission