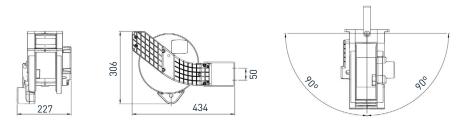

## **Technical specifications**

# robotics

| ) (J                    |          | ©,                | ⊂ª                 | ↑¢¢             | (O)<br>(Kg) |
|-------------------------|----------|-------------------|--------------------|-----------------|-------------|
| Robot control           | Box size | Extension length  | Cabinet connection | Dimensions (mm) | Weight (kg) |
| MTPReel <sup>™</sup> -0 | X5 MP50  | 10 m / 15 m /20 m | 2,5 m / 5,0 m      | 434 x 227 x 306 | 4,5 kg      |