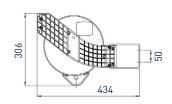

#### **Technical specifications**

| ) ()<br>Robot control                            | Box size                      | Extension length | Cabinet connection | ↑ ↓ ↓ Dimensions (mm) | Kg Kg Weight (kg) |
|--------------------------------------------------|-------------------------------|------------------|--------------------|-----------------------|-------------------|
| C10 FS0E                                         | Exclusive extraction cable*   | 20 m             | 3 m                | 434x227x306           | 4,5kg             |
| C30- C35 , C70 E15<br>FS0E, C70 ED 10 ,<br>C100E | Inclusive<br>extraction cable | 15 m             | 5 m                | 322x219x276           | 9kg               |