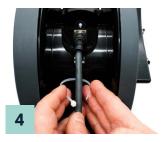

#### MTPReel™ - O Installation Guide

Passing the original connecting cable through the guide rollers.

Plugging in the cable to the built-in male connector.

Free adjustment of the strain relief.

Closure of the cable tie around the cable outer jacket.

Cutting off the excess cable tie.

Inserting the plug cover.

Locking the cover by pressing it down.

Final cable installation.

Attaching the cable pull stopper to the connection cable, mounting it approximately 1-1.5 meters away from the handheld device.