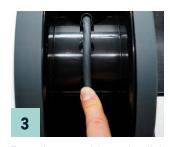

#### MTPReel™ - O Installation Guide

Passing the original connecting cable through the guide rollers.

Plugging in the cable to the built-in male connector.

Free adjustment of the strain relief.

Closure of the cable tie around the cable outer jacket.