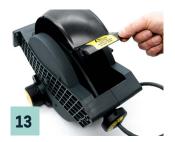

Cutting off the excess cable tie.

Inserting the plug cover.

Locking the cover by pressing it down.

Final cable installation.

Attaching the cable pull stopper to the connection cable, mounting it approximately 1-1.5 meters away from the handheld device.