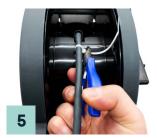

Cutting off the excess cable tie.

Inserting the plug cover.

Locking the cover by pressing it down.

Final cable installation.

Attaching the cable pull stopper to the connection cable, mounting it approximately 1-1.5 meters away from the handheld device.

Loosening the nut from the locking pin of the pre-tensioned drum reel.

Initial manual winding of the connecting cable.

Attaching the cover at the rear to the installed cover guide.

Inserting the middle guide tabs by initially attaching the cover at a slight angle from the side and then final snapping into place.