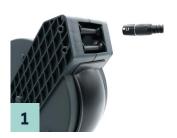

#### MTPReel™ - O Installation Guide

Passing the original connecting cable through the guide rollers.

Plugging in the cable to the built-in male connector.

Free adjustment of the strain relief.

Closure of the cable tie around the cable outer jacket.