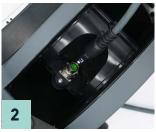

#### MTPReel™ - O Installation Guide

Passing the original connecting cable through the guide rollers.

Plugging in the cable to the built-in male connector.

Free adjustment of the strain relief.

Closure of the cable tie around the cable outer jacket.