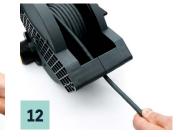

Cutting off the excess cable tie.

Inserting the plug cover.

Locking the cover by pressing it down.

Final cable installation.

Attaching the cable pull stopper to the connection cable, mounting it approximately 1-1.5 meters away from the handheld device.

Loosening the nut from the locking pin of the pre-tensioned drum reel.

Initial manual winding of the connecting cable.

Attaching the cover at the rear to the installed cover guide.

Inserting the middle guide tabs by initially attaching the cover at a slight angle from the side and then final snapping into place.