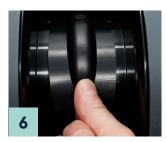

#### MTPReel™ - O Installation Guide

Passing the original connecting cable through the guide rollers.

Plugging in the cable to the built-in male connector.

Free adjustment of the strain relief.

Closure of the cable tie around the cable outer jacket.