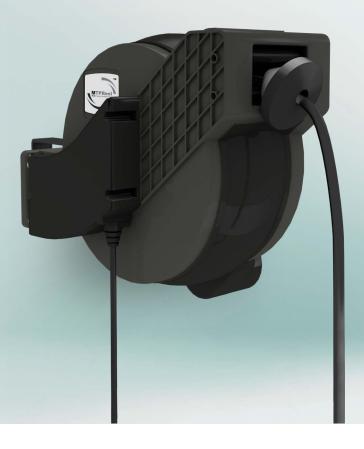

# MTPReel™-O

The automatic cable retraction system for improved workplace safety

Exclusive sale via **ENGEL AUSTRIA GmbH** 

#### **Extras**

- Housing made of shock-resistant material
- Stable, rotatable mounting bracket
- Integrated brake module for a careful cable retraction
- Spring loaded cable retraction system
- Detachable automatic cable release and retraction brake every 50 cm
- Rotating contact transmission system for secure data transmission