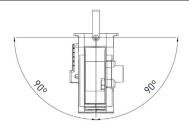

#### **Technical specifications**

| ) ()<br>Robot control                            | Box size                      | Extension length | Cabinet connection | ↑ ↓ ↓ Dimensions (mm) | Kg Kg Weight (kg) |
|--------------------------------------------------|-------------------------------|------------------|--------------------|-----------------------|-------------------|
| C10 FS0E                                         | Exclusive extraction cable*   | 20 m             | 3 m                | 434x227x306           | 4,5kg             |
| C30- C35 , C70 E15<br>FS0E, C70 ED 10 ,<br>C100E | Inclusive<br>extraction cable | 15 m             | 5 m                | 322x219x276           | 9kg               |

#### Installation element

- Profile tube stands (rigid or rotatable)
- Control cabinet fixing plates, aluminium profiles or fence elements