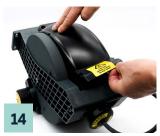

Loosening the nut from the locking pin of the pre-tensioned drum reel.

Initial manual winding of the connecting cable.

Attaching the cover at the rear to the installed cover guide.

Inserting the middle guide tabs by initially attaching the cover at a slight angle from the side and then final snapping into place.