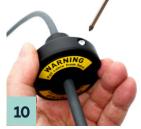

#### MTPReel™ - O Installation Guide

Passing the original connecting cable through the guide rollers.

Plugging in the cable to the built-in male connector.

Free adjustment of the strain relief.

Closure of the cable tie around the cable outer jacket.