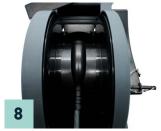

Loosening the nut from the locking pin of the pre-tensioned drum reel.

Initial manual winding of the connecting cable.

Attaching the cover at the rear to the installed cover guide.

Inserting the middle guide tabs by initially attaching the cover at a slight angle from the side and then final snapping into place.