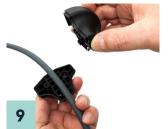

Cutting off the excess cable tie.

Inserting the plug cover.

Locking the cover by pressing it down.

Final cable installation.

Attaching the cable pull stopper to the connection cable, mounting it approximately 1-1.5 meters away from the handheld device.