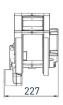

#### **Technical specifications**

| ) ()<br>Robot control                            | Box size                      | Extension length | Cabinet connection | ↑ ↓ ↓ Dimensions (mm) | Kg Kg Weight (kg) |
|--------------------------------------------------|-------------------------------|------------------|--------------------|-----------------------|-------------------|
| C10 FS0E                                         | Exclusive extraction cable*   | 20 m             | 3 m                | 434x227x306           | 4,5kg             |
| C30- C35 , C70 E15<br>FS0E, C70 ED 10 ,<br>C100E | Inclusive<br>extraction cable | 15 m             | 5 m                | 322x219x276           | 9kg               |