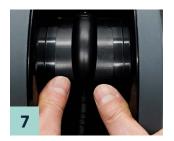

#### MTPReel™ - O Installation Guide

Passing the original connecting cable through the guide rollers.

Plugging in the cable to the built-in male connector.

Free adjustment of the strain relief.

Closure of the cable tie around the cable outer jacket.