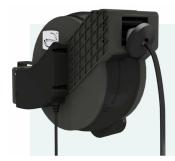

# MTPReel™-O

The automatic cable retraction system for improved workplace safety

Exclusive sale via **ENGEL AUSTRIA GmbH** 

#### **Extras**

- Housing made of shock-resistant material
- Stable, rotatable mounting bracket
- Integrated brake module for a careful cable retraction
- Spring loaded cable retraction system
- Detachable automatic cable release and retraction brake every 50 cm
- Rotating contact transmission system for secure data transmission