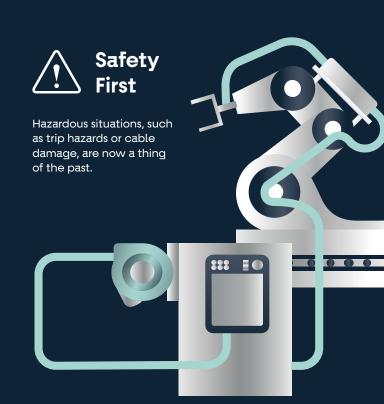

#### Plant safety optimisation

Properly storing the connector cable in the MTPReel protects it from dirt and accidental damage, which significantly increases its service life and improves safety within the operational facility.