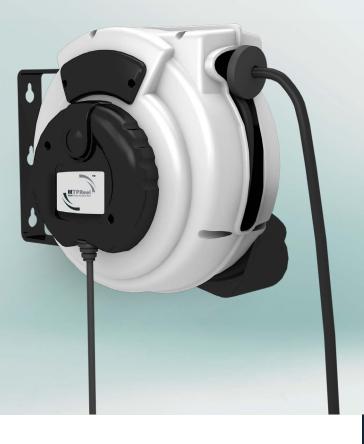

# MTPReel™ HYUNDAI

The automatic cable retraction system for improved workplace safety

#### Plant safety optimisation

Properly storing the connector cable in the MTPReel protects it from dirt and accidental damage, which significantly increases its service life and improves safety within the operational facility.

## **Extras**

- Housing made of shock-resistant material
- Stable, rotatable mounting bracket
- Integrated brake module for a careful cable retraction
- Spring loaded cable retraction system
- Detachable automatic cable release and retraction brake every 50 cm
- · Rotating contact transmission system for secure data transmission