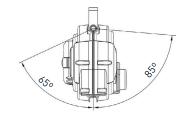

## **Technical specifications**

Other enclosure sizes, cable lengths and control generations on request.

## **Extras**

- Housing made of shock-resistant material
- Stable, rotatable mounting bracket
- Integrated brake module for a careful cable retraction
- Spring loaded cable retraction system
- Detachable automatic cable release and retraction brake every 50 cm
- · Rotating contact transmission system for secure data transmission