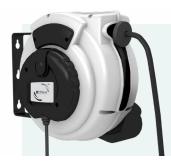

# MTPReel™ HYUNDAI

The automatic cable retraction system for improved workplace safety

## Patented and tested system – made in Italy

Our partner company in Italy manufactures the MTPReel to the highest quality standards.