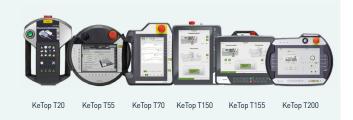

## Medium

The **MTPReel** is available for all **KEBA** KeTop series handheld operator panels.