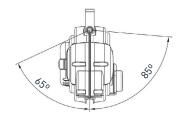

## **Extras**

- Housing made of shock-resistant material
- Stable, rotatable mounting bracket
- Integrated brake module for a careful cable retraction
- Spring loaded cable retraction system
- Detachable automatic cable release and retraction brake every 50 cm
- Rotating contact transmission system for secure data transmission