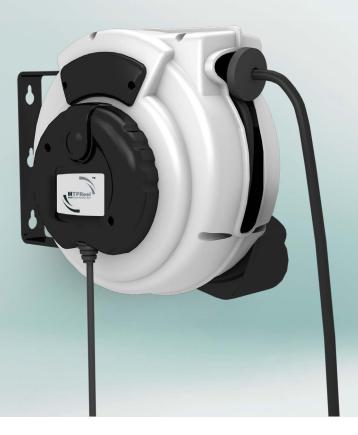

# MTPReel™ KEBA

The automatic cable retraction system for improved workplace safety

## Plant safety optimisation

Properly storing the connector cable in the MTPReel protects it from dirt and accidental damage, which significantly increases its service life and improves safety within the operational facility.