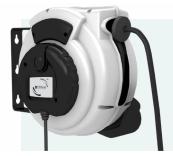

# MTPReel™ KEBA

The automatic cable retraction system for improved workplace safety

## Plant safety optimisation

Properly storing the connector cable in the MTPReel protects it from dirt and accidental damage, which significantly increases its service life and improves safety within the operational facility.