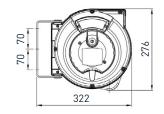

# **Technical specifications**

| Robot control                                                                | Box size | Extension length | Cabinet connection | ↑  Dimensions (mm) | √kg<br>Kg<br>Weight (kg) |
|------------------------------------------------------------------------------|----------|------------------|--------------------|--------------------|--------------------------|
| KeTop T20, KeTop<br>T55, KeTop T70,<br>KeTop T100, KeTop<br>T150, KeTop T200 | Medium   | 10 m             | 2,5 m              | 322x219x276        | 6kg                      |
|                                                                              | K-Box    | 18 m             | 2,5 m              | 450x225x384        | 9kg                      |