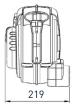

# **Technical specifications**

| Robot control                                                                | Box size | Extension length | Cabinet connection | ↑  Dimensions (mm) | √kg<br>Kg<br>Weight (kg) |
|------------------------------------------------------------------------------|----------|------------------|--------------------|--------------------|--------------------------|
| KeTop T20, KeTop<br>T55, KeTop T70,<br>KeTop T100, KeTop<br>T150, KeTop T200 | Medium   | 10 m             | 2,5 m              | 322x219x276        | 6kg                      |
|                                                                              | K-Box    | 18 m             | 2,5 m              | 450x225x384        | 9kg                      |